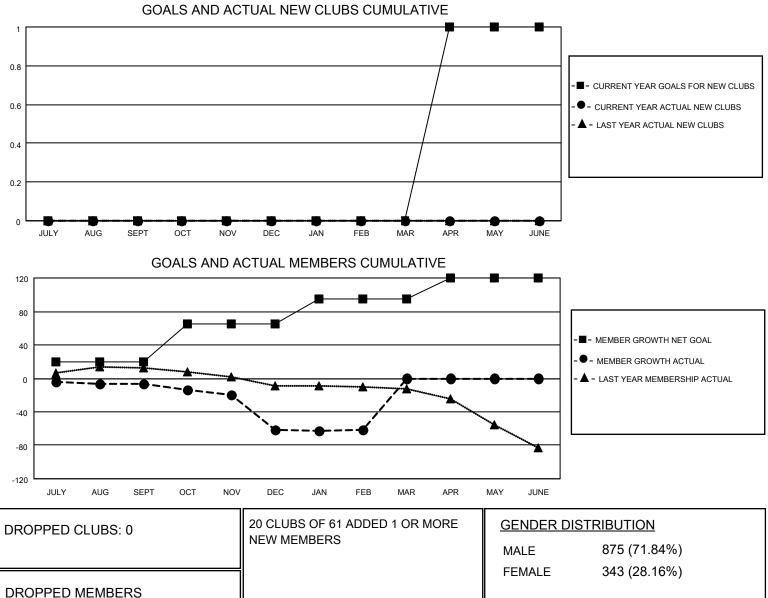

## LOCATION ENGLAND

District 105SE

Results as of: 2/28/2021

| Clubs                 |               |           |               | Members               |                        |                         |                                                    |
|-----------------------|---------------|-----------|---------------|-----------------------|------------------------|-------------------------|----------------------------------------------------|
| RESULTS FOR 2020-2021 |               |           |               | RESULTS FOR 2020-2021 |                        |                         |                                                    |
| QUARTER               | NEW CLUB GOAL | NEW CLUBS | DROPPED CLUBS | QUARTER MEM           | BER GROWTH NET<br>GOAL | MEMBER GROWTH<br>ACTUAL | DROPPED<br>MEMBERS ACTUAL<br>(including transfers) |
| JULY/AUG/SEPT         | 0             | 0         | 0             | JULY/AUG/SEPT         | 20                     | 14                      | 19                                                 |
| OCT/NOV/DEC           | 0             | 0         | 0             | OCT/NOV/DEC           | 45                     | 13                      | 64                                                 |
| JAN/FEB/MAR           | 0             | 0         | 0             | JAN/FEB/MAR           | 30                     | 12                      | 10                                                 |
| APR/MAY/JUNE          | 1             | 0         | 0             | APR/MAY/JUNE          | 25                     | 0                       | 0                                                  |

| DROPPED MEMBERS |    |                           | FEMALE 343 (28.16%)        |     |
|-----------------|----|---------------------------|----------------------------|-----|
| DECEASED        | 19 | CLICK HERE FOR CUMULATIVE | TOTAL FAMILY UNIT MEMBERS  | 138 |
| CLUB CANCELLED  | 0  | MEMBERSHIP DATA           |                            | 69  |
| OTHER           | 74 |                           | FAMILY MEMBERS PAYING HALF | 09  |
| TOTAL           | 93 |                           |                            |     |